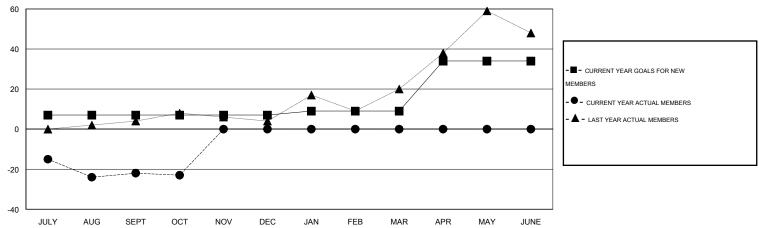

## GOALS AND ACTUAL MEMBERS CUMULATIVE

| DROPPED CLUBS: 0  DROPPED MEMBERS |        | 20 CLUBS OF 71 ADDED 1 OR MORE NEW MEMBERS                                                                                                                                                                                                                                                                                                                                                                                                                                                                                                                                                                                                                                                                                                                                                                                                                                                                                                                                                                                                                                                                                                                                                                                                                                                                                                                                                                                                                                                                                                                                                                                                                                                                                                                                                                                                                                                                                                                                                                                                                                                                                     | GENDER DISTRIBU  MALE  FEMALE | TION<br>994 (73.90%)<br>351 (26.10%) |     |
|-----------------------------------|--------|--------------------------------------------------------------------------------------------------------------------------------------------------------------------------------------------------------------------------------------------------------------------------------------------------------------------------------------------------------------------------------------------------------------------------------------------------------------------------------------------------------------------------------------------------------------------------------------------------------------------------------------------------------------------------------------------------------------------------------------------------------------------------------------------------------------------------------------------------------------------------------------------------------------------------------------------------------------------------------------------------------------------------------------------------------------------------------------------------------------------------------------------------------------------------------------------------------------------------------------------------------------------------------------------------------------------------------------------------------------------------------------------------------------------------------------------------------------------------------------------------------------------------------------------------------------------------------------------------------------------------------------------------------------------------------------------------------------------------------------------------------------------------------------------------------------------------------------------------------------------------------------------------------------------------------------------------------------------------------------------------------------------------------------------------------------------------------------------------------------------------------|-------------------------------|--------------------------------------|-----|
| DECEASED CLUB CANCELLED           | 4<br>0 | CLICK HERE FOR HEALTH ASSESSMENT DATA                                                                                                                                                                                                                                                                                                                                                                                                                                                                                                                                                                                                                                                                                                                                                                                                                                                                                                                                                                                                                                                                                                                                                                                                                                                                                                                                                                                                                                                                                                                                                                                                                                                                                                                                                                                                                                                                                                                                                                                                                                                                                          | FAMILY UNIT MEMBERS           |                                      | 213 |
| OTHER                             | 45     | - Control of the Cont | HEAD OF HOUSEHOLD             |                                      | 102 |
| TOTAL                             | 49     |                                                                                                                                                                                                                                                                                                                                                                                                                                                                                                                                                                                                                                                                                                                                                                                                                                                                                                                                                                                                                                                                                                                                                                                                                                                                                                                                                                                                                                                                                                                                                                                                                                                                                                                                                                                                                                                                                                                                                                                                                                                                                                                                | NON-HEAD OF HOUSEHOLI         | 111                                  |     |

## District 201V14

Results as of: 10/31/2014

John Muller LOCATION AUSTRALIA GMT CA 7

|               |                  | Clubs             |                  |                  | Members               |                    |                                     |                    |                  |  |
|---------------|------------------|-------------------|------------------|------------------|-----------------------|--------------------|-------------------------------------|--------------------|------------------|--|
|               | RESU             | LTS FOR 2014-2015 | i                |                  | RESULTS FOR 2014-2015 |                    |                                     |                    |                  |  |
| QUARTER       | NEW CLUB<br>GOAL | NEW CLUBS         | DROPPED<br>CLUBS | NET<br>GAIN/LOSS | QUARTER               | NEW MEMBER<br>GOAL | CHARTER AND<br>NEW MEMBERS<br>ADDED | DROPPED<br>MEMBERS | NET<br>GAIN/LOSS |  |
| JULY/AUG/SEPT | 0                | 0                 | 0                | 0                | JULY/AUG/SEPT         | 7                  | 18                                  | 40                 | -22              |  |
| OCT/NOV/DEC   | 0                | 0                 | 0                | 0                | OCT/NOV/DEC           | 0                  | 8                                   | 9                  | -1               |  |
| JAN/FEB/MAR   | 0                | 0                 | 0                | 0                | JAN/FEB/MAR           | 2                  | 0                                   | 0                  | 0                |  |
| APR/MAY/JUNE  | 1                | 0                 | 0                | 0                | APR/MAY/JUNE          | 25                 | 0                                   | 0                  | 0                |  |