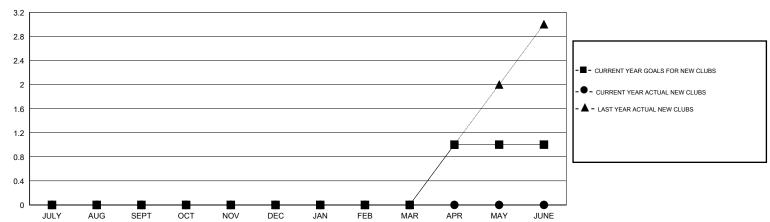

## GOALS AND ACTUAL NEW CLUBS CUMULATIVE

## District 201V14

Results as of: 10/31/2014

John Muller LOCATION AUSTRALIA GMT CA 7

|               |                  | Clubs             |                  |                  | Members               |                    |                                     |                    |                  |  |
|---------------|------------------|-------------------|------------------|------------------|-----------------------|--------------------|-------------------------------------|--------------------|------------------|--|
|               | RESU             | LTS FOR 2014-2015 | i                |                  | RESULTS FOR 2014-2015 |                    |                                     |                    |                  |  |
| QUARTER       | NEW CLUB<br>GOAL | NEW CLUBS         | DROPPED<br>CLUBS | NET<br>GAIN/LOSS | QUARTER               | NEW MEMBER<br>GOAL | CHARTER AND<br>NEW MEMBERS<br>ADDED | DROPPED<br>MEMBERS | NET<br>GAIN/LOSS |  |
| JULY/AUG/SEPT | 0                | 0                 | 0                | 0                | JULY/AUG/SEPT         | 7                  | 18                                  | 40                 | -22              |  |
| OCT/NOV/DEC   | 0                | 0                 | 0                | 0                | OCT/NOV/DEC           | 0                  | 8                                   | 9                  | -1               |  |
| JAN/FEB/MAR   | 0                | 0                 | 0                | 0                | JAN/FEB/MAR           | 2                  | 0                                   | 0                  | 0                |  |
| APR/MAY/JUNE  | 1                | 0                 | 0                | 0                | APR/MAY/JUNE          | 25                 | 0                                   | 0                  | 0                |  |